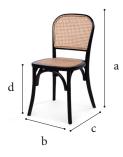

# Ronda



## Stackable wooden chair, black colored

## Dimensions



а

b

С

d

----

86 cm

46 cm

4 kg

46,5 cm

41,5 cm

## Frame

- ✓ Material Black wood, antique colour
- ✓ Coating Nitro coated High quality one-component varnish

#### Features

- ✓ Stackable up to 7 (21 pcs in trolley)
- ✓ Lightweight
- ✓ Rustic design
- ✓ High quality
- ✓ Ideal for wedding venues, cafes, events, wineries, ...
- ✓ Interchangeable seats: choose between rattan or velvet seats



5

# Seat Colours





Features Velvet seats

(CRIB 5 FR)





#### Frame

Material

Coating Hammerscale grey powdercoating

#### Features

- ✓ Stores 21 chairs
- ✓ Fitted with vulcanised wheels, diam 12,5 cm
- ✓ 2 braked swing-wheels + 2 fixed wheels

Steel

✓ 3 functions: transportation, storage and protection