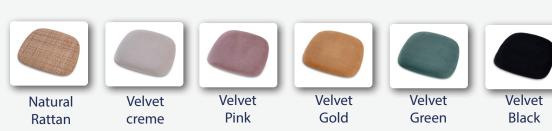

# Ronda



## Stackable wooden chair, black colored

## Dimensions



а

b

С

d

----

86 cm

46 cm

4 kg

46,5 cm

41,5 cm

## Frame

- ✓ Material Black wood, antique colour
- ✓ Coating Nitro coated High quality one-component varnish

#### Features

- ✓ Stackable up to 7 (21 pcs in trolley)
- ✓ Lightweight
- ✓ Rustic design
- ✓ High quality
- ✓ Ideal for wedding venues, cafes, events, wineries, ...
- ✓ Interchangeable seats: choose between rattan or velvet seats



5

# Seat Colours





Features Velvet seats

(CRIB 5 FR)





#### Frame

Material

Coating Hammerscale grey powdercoating

#### Features

- ✓ Stores 21 chairs
- ✓ Fitted with vulcanised wheels, diam 12,5 cm
- ✓ 2 braked swing-wheels + 2 fixed wheels

Steel

✓ 3 functions: transportation, storage and protection