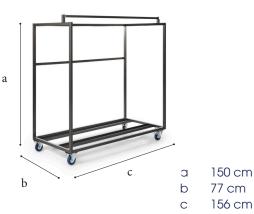

#### Frame

Material

Coating Hammerscale grey powdercoating

#### Features

- ✓ Stores 21 chairs
- ✓ Fitted with vulcanised wheels, diam 12,5 cm
- ✓ 2 braked swing-wheels + 2 fixed wheels

Steel

✓ 3 functions: transportation, storage and protection