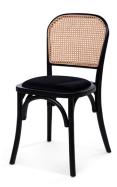

## Stackable wooden chair, black colored

#### Features

- ✓ Stackable up to 7 (21 pcs in trolley)
- ✓ Lightweight
- ✓ Rustic design
- ✓ High quality
- ✓ Ideal for wedding venues, cafes, events, wineries, ...
- ✓ Interchangeable seats: choose between rattan or velvet seats